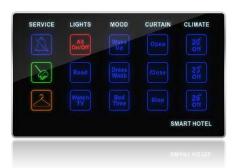

#### **Touch Button Allocation**

3 for Service Buttons
3 for Light Control Buttons
3 for Mood Control Buttons
3 for Curtain Control Buttons
3 for Climate Control Buttons

#### **Control Applications**

lighting, HVAC, IR, moods and scenes, hotel guest room service