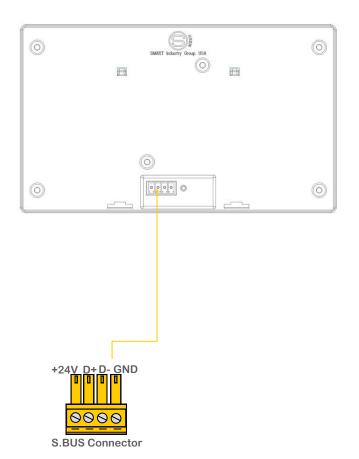

#### connection diagram

#### **Control IO**

1 x Advanced RS485 S-BUS serial port links (both train & screw link types)

#### **SBUS DC Supply**

24VDC with flexible tolerance between 8-32VDC. Flexible ability to add power supply as to be needed any where Power consumption: max 50mA