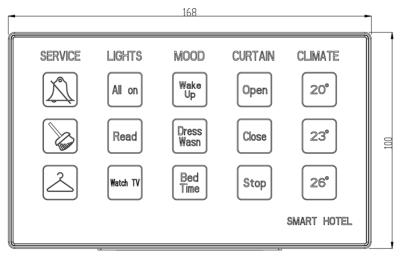

### mounting dimensions

#### **Dimensions & Weight**

L168mm x W100mm x H14.6mm; weight:0.23kg

control compatibility

Lighting • Climate • Curtains • Moods • Service

GTIN (UPC-EAN): 0610696254825

Patent P. No: