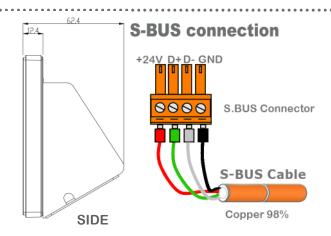

#### **Control IO**

1 x Advanced RS485 S-BUS serial port links (both train & screw link types)

#### connection diagram