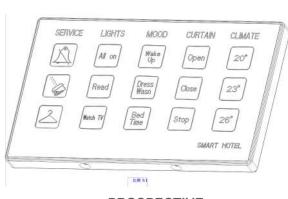

#### **Touch Button Allocation**

3 for Service Buttons
3 for Light Control Buttons
3 for Mood Control Buttons
3 for Curtain Control Buttons
3 for Climate Control Buttons

#### **Control Applications**

lighting, HVAC, IR, moods and scenes, hotel guest room service

#### **PROSPECTIVE**

Www.SmartHome-Israel.co.il • Info@smarthome-israel.co.il • www.smarthotelil.com

USA - Germany - Denmark - Israel - Hong Kong - Jordan - China - UAE