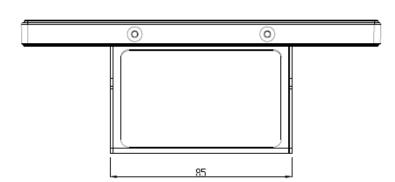

### mounting dimensions

#### **Dimensions & Weight**

L168mm x W100mm x H14.6mm; weight:0.23kg

control compatibility

Lighting • Climate • Curtains • Moods • Service

GTIN (UPC-EAN): 0610696254825

Patent P. No: